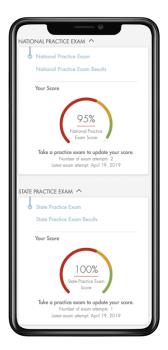

- A free initial assessment gives you immediate feedback on the topics you've mastered and the ones you still need to work on.
- Study lessons by topic to help improve your practice exam scores.
- Unlimited practice tests to get you ready for your upcoming exam.
- Real-time dashboards to guide you through each topic so you know what to focus on.
- Mobile-friendly interface for studying wherever you are, whenever you want.