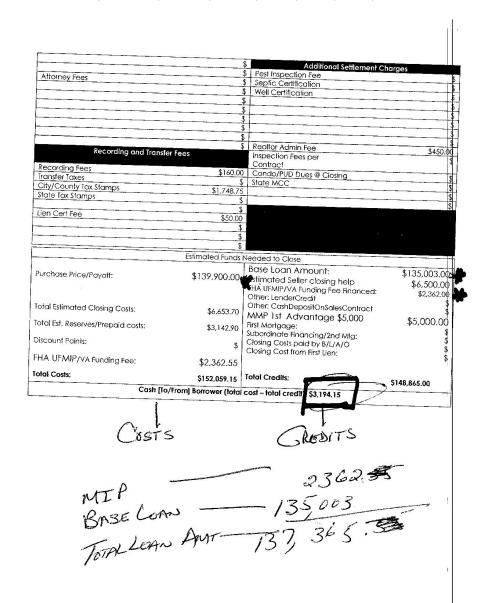

## 7. Prepare for the closing process

- Decide if you should get discount points. Do you want to pay an upfront fee-known as points-to lower your interest rate?
- Purchase homeowners insurance. Your lender will require you to do this.
- Buy a lender's title policy. And while it's not required, it's wise to also purchase owner's title insurance. Both policies protect the lender and you in case there are problems with the title to the property down the road.
- Do a final walk-through of the house. Make sure nothing has changed-and the agreed-upon repairs have been made-since the home inspection.
- Receive a closing disclosure. You'll get this three days before the scheduled closing date, which lists all the closing costs.
- Get a cashier's check. This will be from your bank to cover closing costs.