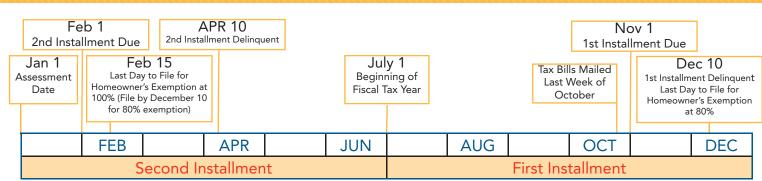

TAX IMPOUND RESERVE SCHEDULES: The Impound Reserve Schedule shows "minimum" months required by Lenders to collect a sufficient amount to pay the next tax installment. The listed months to impound for property tax payment are approximate and are to be used as an example only. Please refer to your Lender for specific requirements and conditions on impounds on your loan(s). First American Title makes no express or implied warranty respecting the information presented and assumes no responsibility for errors or omissions.