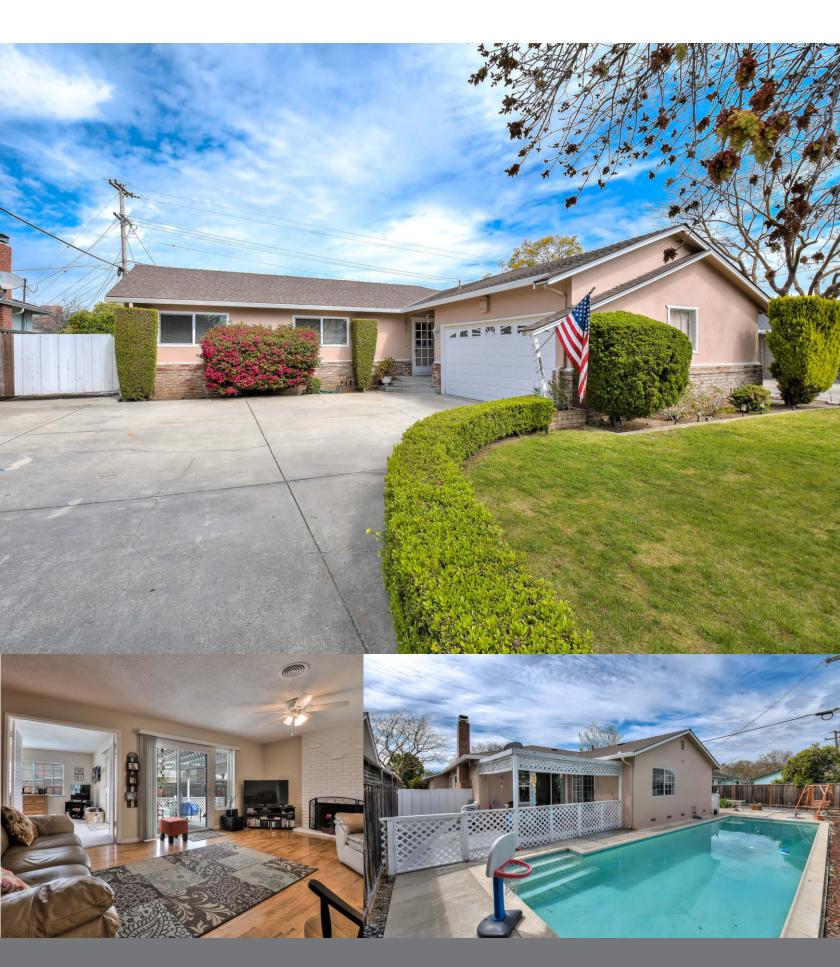

## Contact Anthony to Preview the Home Today!!

Great opportunity to own in Desirable Cambrian Park Area of San Jose. This 4 bedroom 2 bath home offers a Nice Floor plan, Double Pane Windows, Newer Composition Shingle Roof, Central Forced Air Heating, Cozy wood burning Fireplace in the living room, Covered Patio overlooking a Wonderful Pool, Perfect for BBQs. This Gorgeous Rustic home has an Amazing central location that is close to parks, schools, shopping and has Easy access to highways, a great place to raise the kids. This one will go fast!!

## Charmina Cambrian Park Home

1995 Kobara Lane, San Jose