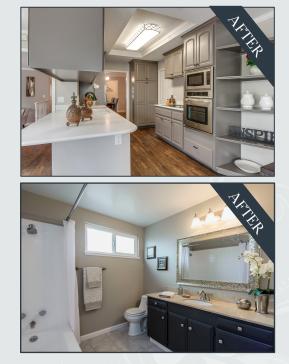

## Kitchen and Bathroom Improvements

Full Replacement

Typically consists of demo, installation of cabinets & hardware, countertops, backsplash, sink, plumbing & fixtures, light fixtures, mirror, flooring & appliance replacement & painting Basic Kitchen Remodel approx. \$20,000 - \$30,000/Basic Bathroom Remodel approx. \$10,000 - \$20,000

Upgrade Existing

Typically consists of painted cabinetry, new countertops, sink and faucet, replace/install hardware, light fixtures & mirrors, bathtub/shower re-coating, floor upgrade & wall paint Basic Kitchen upgrades approx. \$4,000 - \$10,000 / Basic Bathroom upgrades approx. \$1,500 - \$5,000