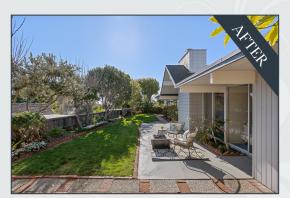

## Home Improvements

Exterior paint/touch up/trim approx. \$1,500 - \$4,000 & front landscaping approx. \$1,000 - \$3,500

Full Interior paint approx. \$3,000 - \$7,000, carpet removal & refinish/stain hardwood flooring approx. \$2100 - \$4,500, new light fixtures and hardware throughout \$750 - \$1,500

New engineered hardwood throughout approx. \$4,000 - \$10,500

Yard Landscaping \$800 - \$3,500