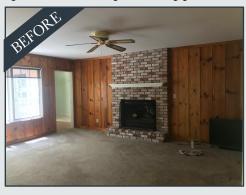

## Kitchen and Bathroom Improvements

Full Replacement

Typically consists of demo, installation of cabinets & hardware, countertops, backsplash, sink, plumbing & fixtures, light fixtures, mirror, flooring & appliance replacement & painting Basic Kitchen Remodel approx. \$20,000 - \$30,000/Basic Bathroom Remodel approx. \$10,000 - \$20,000

Upgrade Existing

Typically consists of painted cabinetry, new countertops, sink and faucet, replace/install hardware, light fixtures & mirrors, bathtub/shower re-coating, floor upgrade & wall paint Basic Kitchen upgrades approx. \$4,000 - \$10,000 / Basic Bathroom upgrades approx. \$1,500 - \$5,000