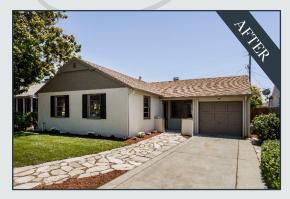

## Home Improvements

Exterior paint/touch up/trim approx. \$1,500 - \$4,000 & front landscaping approx. \$1,000 - \$3,500

Full Interior paint approx. \$3,000 - \$7,000, carpet removal & refinish/stain hardwood flooring approx. \$2100 - \$4,500, new light fixtures and hardware throughout \$750 - \$1,500

New engineered hardwood throughout approx. \$4,000 - \$10,500

Yard Landscaping \$800 - \$3,500