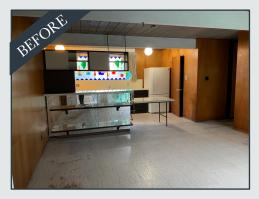

## Kitchen and Bathroom Improvements

Full Replacement

Typically consists of demo, installation of cabinets & hardware, countertops, backsplash, sink, plumbing & fixtures, light fixtures, mirror, flooring & appliance replacement & painting Basic Kitchen Remodel approx. \$20,000 - \$30,000/Basic Bathroom Remodel approx. \$10,000 - \$20,000

Upgrade Existing

Typically consists of painted cabinetry, new countertops, sink and faucet, replace/install hardware, light fixtures & mirrors, bathtub/shower re-coating, floor upgrade & wall paint Basic Kitchen upgrades approx. \$4,000 - \$10,000 / Basic Bathroom upgrades approx. \$1,500 - \$5,000