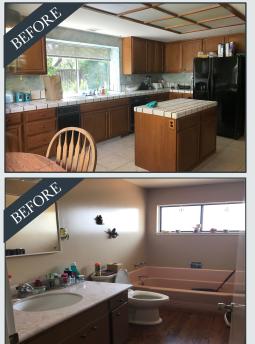

## Kitchen and Bathroom Improvements

Full Replacement

Typically consists of demo, installation of cabinets & hardware, countertops, backsplash, sink, plumbing & fixtures, light fixtures, mirror, flooring & appliance replacement & painting Basic Kitchen Remodel approx. \$20,000 - \$30,000/Basic Bathroom Remodel approx. \$10,000 - \$20,000

Upgrade Existing

Typically consists of painted cabinetry, new countertops, sink and faucet, replace/install hardware, light fixtures & mirrors, bathtub/shower re-coating, floor upgrade & wall paint Basic Kitchen upgrades approx. \$4,000 - \$10,000 / Basic Bathroom upgrades approx. \$1,500 - \$5,000