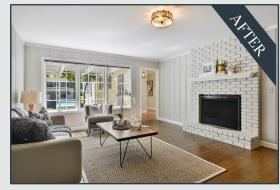

## Kitchen and Bathroom Improvements

Full Replacement

Typically consists of demo, installation of cabinets & hardware, countertops, backsplash, sink, plumbing & fixtures, light fixtures, mirror, flooring & appliance replacement & painting Basic Kitchen Remodel approx. \$20,000 - \$30,000/Basic Bathroom Remodel approx. \$10,000 - \$20,000

Upgrade Existing

Typically consists of painted cabinetry, new countertops, sink and faucet, replace/install hardware, light fixtures & mirrors, bathtub/shower re-coating, floor upgrade & wall paint Basic Kitchen upgrades approx. \$4,000 - \$10,000 / Basic Bathroom upgrades approx. \$1,500 - \$5,000