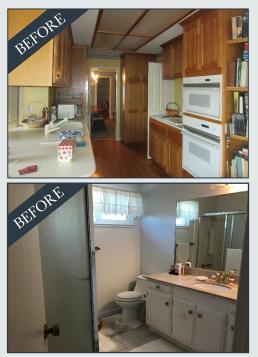

## Kitchen and Bathroom Improvements

Full Replacement

Typically consists of demo, installation of cabinets & hardware, countertops, backsplash, sink, plumbing & fixtures, light fixtures, mirror, flooring & appliance replacement & painting Basic Kitchen Remodel approx. \$20,000 - \$30,000/Basic Bathroom Remodel approx. \$10,000 - \$20,000

Upgrade Existing

Typically consists of painted cabinetry, new countertops, sink and faucet, replace/install hardware, light fixtures & mirrors, bathtub/shower re-coating, floor upgrade & wall paint Basic Kitchen upgrades approx. \$4,000 - \$10,000 / Basic Bathroom upgrades approx. \$1,500 - \$5,000