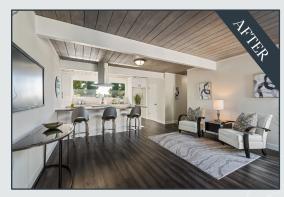

## Kitchen and Bathroom Improvements

Full Replacement

Typically consists of demo, installation of cabinets & hardware, countertops, backsplash, sink, plumbing & fixtures, light fixtures, mirror, flooring & appliance replacement & painting Basic Kitchen Remodel approx. \$20,000 - \$30,000/Basic Bathroom Remodel approx. \$10,000 - \$20,000

Upgrade Existing

Typically consists of painted cabinetry, new countertops, sink and faucet, replace/install hardware, light fixtures & mirrors, bathtub/shower re-coating, floor upgrade & wall paint Basic Kitchen upgrades approx. \$4,000 - \$10,000 / Basic Bathroom upgrades approx. \$1,500 - \$5,000