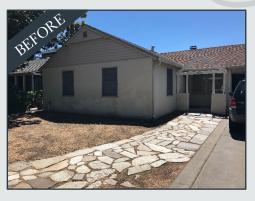

## Home Improvements

Exterior paint/touch up/trim approx. \$1,500 - \$4,000 & front landscaping approx. \$1,000 - \$3,500

Full Interior paint approx. \$3,000 - \$7,000, carpet removal & refinish/stain hardwood flooring approx. \$2100 - \$4,500, new light fixtures and hardware throughout \$750 - \$1,500

New engineered hardwood throughout approx. \$4,000 - \$10,500

Yard Landscaping \$800 - \$3,500