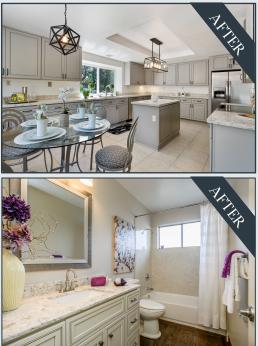

## Kitchen and Bathroom Improvements

Full Replacement

Typically consists of demo, installation of cabinets & hardware, countertops, backsplash, sink, plumbing & fixtures, light fixtures, mirror, flooring & appliance replacement & painting Basic Kitchen Remodel approx. \$20,000 - \$30,000/Basic Bathroom Remodel approx. \$10,000 - \$20,000

Upgrade Existing

Typically consists of painted cabinetry, new countertops, sink and faucet, replace/install hardware, light fixtures & mirrors, bathtub/shower re-coating, floor upgrade & wall paint Basic Kitchen upgrades approx. \$4,000 - \$10,000 / Basic Bathroom upgrades approx. \$1,500 - \$5,000