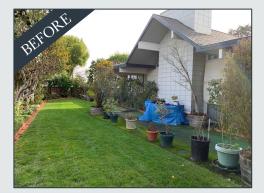

## Home Improvements

Exterior paint/touch up/trim approx. \$1,500 - \$4,000 & front landscaping approx. \$1,000 - \$3,500

Full Interior paint approx. \$3,000 - \$7,000, carpet removal & refinish/stain hardwood flooring approx. \$2100 - \$4,500, new light fixtures and hardware throughout \$750 - \$1,500

New engineered hardwood throughout approx. \$4,000 - \$10,500

Yard Landscaping \$800 - \$3,500