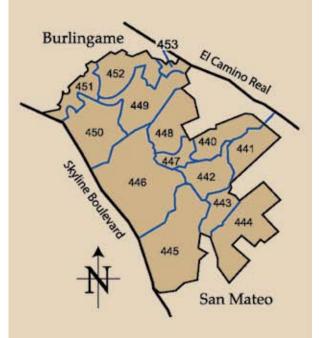

### Hillsborough Real Estate Market Review 2011

- 440 Hillsborough Heights
- 441 Brewer Subdivision, Upland
- 442 Hillsborough Park, Oakview Terrace, Hayne Manor, Crystal Springs Park
- 443 Parrott Drive Area
- 444 Tobin Clark Estate, Polo Terrace
- 445 Lakeview
- 446 Carolands, Remillard, Chateau Acres
- 447 Hillsborough Knolls
- 448 Homeplace
- 449 Country Club Manor
- 450 Skyfarm
- 451 Hillsborough Hills, Woodgate Hills, Black Hawk Ranch
- 452 Hillsborough Oaks, Fagan Estate, Forest Manor, Armsby Estate, Forest View
- 453 Ryan Tract, Newhall Manor, Elmwood