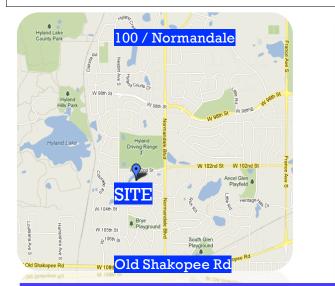

## We Have a LOT to Show You!

West Bloomington Estate Lots #7 & #9 Timberglade Rd. Bloomington, MN 55348

#### **Area Amenities:**

- **Hyland Park Reserve**
- **Hyland Golf Course**
- Minnesota Valley Golf Club
- **Neighborhood Retail Services**
- **Close to Hwy 100/494**

For Information Contact: Beth Hustad or Steph Simenstad beth@trek-development.com // steph@trek-development.com // (952)-941-4392