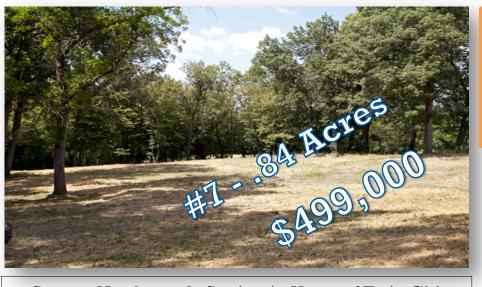

## We Have a LOT to Show You!

West Bloomington Estate Lots #7 & #9 Timberglade Rd. Bloomington, MN 55348

#### www.trekrealestate.com/estatelots

- Serene Northwoods Setting in Heart of Twin Cities
- 2 Large Executive Lots .84 Acres / 1.38 Acres
- Sites Cleared w/ Prairie Restoration
- Unique Find for NEW Luxury Home Construction