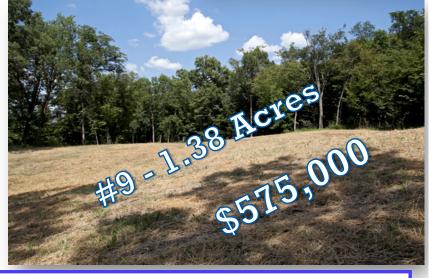

## We Have a LOT to Show You!

West Bloomington Estate Lots #7 & #9 Timberglade Rd. Bloomington, MN 55348

#### www.trekrealestate.com/estatelots

- Serene Northwoods Setting in Heart of Twin Cities
- 2 Large Executive Lots .84 Acres / 1.38 Acres
- Sites Cleared w/ Prairie Restoration
- Unique Find for NEW Luxury Home Construction