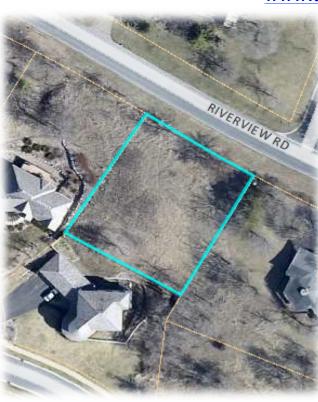

## Build on the Minnesota River Bluff

11479 Riverview Rd. Eden Prairie. MN 55347

## www.trekrealestate.com

- Bluff Walkout Site
- Situated Above the Rooftops of River's Landing
- Beautiful Views Overlooking MN River Bluff
- Size: .41 Acres
- Lot Dimensions: 122' x 148' x 146' x 131'
- Trail Access to the MN River
- River's Landing Subdivision
- Homeward Hills Park