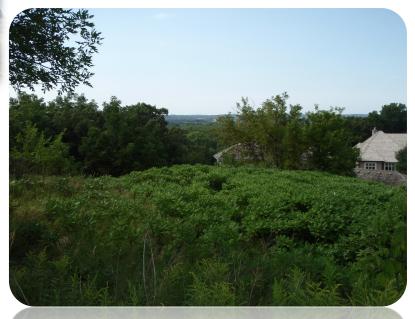

## www.trekrealestate.com

- Bluff Walkout Site
- Situated Above the Rooftops of River's Landing
- Beautiful Views Overlooking MN River Bluff
- Size: .41 Acres
- Lot Dimensions: 122' x 148' x 146' x 131'
- Trail Access to the MN River
- River's Landing Subdivision
- Homeward Hills Park