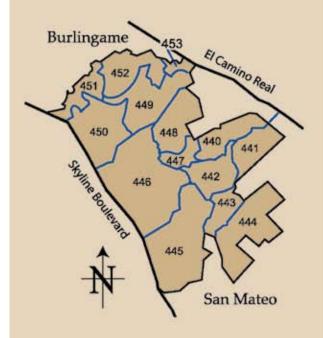

### Hillsborough 2012 Real Estate Market Review

- 440 Hillsborough Heights
- 441 Brewer Subdivision, Upland
- 442 Hillsborough Park, Oakview Terrace, Hayne Manor, Crystal Springs Park
- 443 Parrott Drive Area
- 444 Tobin Clark Estate, Polo Terrace
- 445 Lakeview
- 446 Carolands, Remillard, Chateau Acres
- 447 Hillsborough Knolls
- 448 Homeplace
- 449 Country Club Manor
- 450 Skyfarm
- 451 Hillsborough Hills, Woodgate Hills, Black Hawk Ranch
- 452 Hillsborough Oaks, Fagan Estate, Forest Manor, Armsby Estate, Forest View
- 453 Ryan Tract, Newhall Manor, Elmwood

Closed Hillsborough Sales by Area (COE 01/01/2012-12/31/2012)
Data Source: MLS Listings, SAMCAR, County Tax Records
All information deemed reliable but not guaranteed.
If your property is currently listed for sale, this is not a solicitation.